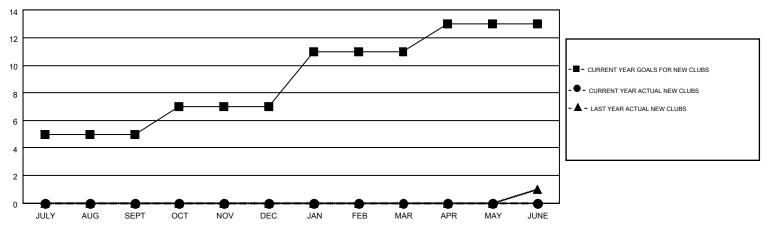

## MONTHLY MEMBERSHIP PROGRESS REPORT

Results as of: 1/31/2015

Multiple District 33

**LOCATION: MASSACHUSETTS** 

**ED LECIUS** 

GMT CA 1

|                       |                  | Clubs     |                  |                  | Members               |                    |                               |                    |                  |
|-----------------------|------------------|-----------|------------------|------------------|-----------------------|--------------------|-------------------------------|--------------------|------------------|
| RESULTS FOR 2014-2015 |                  |           |                  |                  | RESULTS FOR 2014-2015 |                    |                               |                    |                  |
| QUARTER               | NEW CLUB<br>GOAL | NEW CLUBS | DROPPED<br>CLUBS | NET<br>GAIN/LOSS | QUARTER               | NEW MEMBER<br>GOAL | CHARTER AND NEW MEMBERS ADDED | DROPPED<br>MEMBERS | NET<br>GAIN/LOSS |
| JULY/AUG/SEPT         | 5                | 0         | 1                | -1               | JULY/AUG/SEPT         | 17                 | 155                           | 302                | -147             |
| OCT/NOV/DEC           | 2                | 0         | 0                | 0                | OCT/NOV/DEC           | 108                | 246                           | 226                | 20               |
| JAN/FEB/MAR           | 4                | 0         | 1                | -1               | JAN/FEB/MAR           | 102                | 35                            | 70                 | -35              |
| APR/MAY/JUNE          | 2                | 0         | 0                | 0                | APR/MAY/JUNE          | 96                 | 0                             | 0                  | 0                |

## GOALS AND ACTUAL NEW CLUBS CUMULATIVE