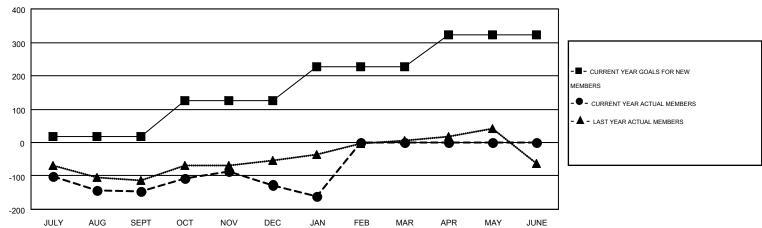

## MONTHLY MEMBERSHIP PROGRESS REPORT

Results as of: 1/31/2015

Multiple District 33

**LOCATION: MASSACHUSETTS** 

**ED LECIUS** 

GMT CA 1

|                       |                  | Clubs     |                  |                  | Members               |                    |                               |                    |                  |
|-----------------------|------------------|-----------|------------------|------------------|-----------------------|--------------------|-------------------------------|--------------------|------------------|
| RESULTS FOR 2014-2015 |                  |           |                  |                  | RESULTS FOR 2014-2015 |                    |                               |                    |                  |
| QUARTER               | NEW CLUB<br>GOAL | NEW CLUBS | DROPPED<br>CLUBS | NET<br>GAIN/LOSS | QUARTER               | NEW MEMBER<br>GOAL | CHARTER AND NEW MEMBERS ADDED | DROPPED<br>MEMBERS | NET<br>GAIN/LOSS |
| JULY/AUG/SEPT         | 5                | 0         | 1                | -1               | JULY/AUG/SEPT         | 17                 | 155                           | 302                | -147             |
| OCT/NOV/DEC           | 2                | 0         | 0                | 0                | OCT/NOV/DEC           | 108                | 246                           | 226                | 20               |
| JAN/FEB/MAR           | 4                | 0         | 1                | -1               | JAN/FEB/MAR           | 102                | 35                            | 70                 | -35              |
| APR/MAY/JUNE          | 2                | 0         | 0                | 0                | APR/MAY/JUNE          | 96                 | 0                             | 0                  | 0                |

## GOALS AND ACTUAL MEMBERS CUMULATIVE

| DROPPED CLUBS: 2  DROPPED MEMBERS |     | 126 CLUBS OF 234 ADDED 1 OR MORE<br>NEW MEMBERS |                       | <u>1</u><br>207 (69.32%)<br>304 (30.68%) |
|-----------------------------------|-----|-------------------------------------------------|-----------------------|------------------------------------------|
| DECEASED                          | 65  | CLICK HERE FOR HEALTH                           |                       | 4.044                                    |
| CLUB CANCELLED                    | 0   | ASSESSMENT DATA                                 | FAMILY UNIT MEMBERS   | 1,011                                    |
| OTHER                             | 533 |                                                 | HEAD OF HOUSEHOLD     | 489                                      |
| TOTAL                             | 598 |                                                 | NON-HEAD OF HOUSEHOLD | 522                                      |